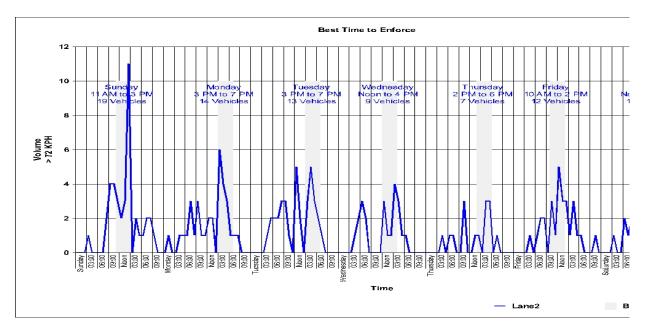

### **Best Times for Enforcement**

Location:

BIRCHVIEW ROAD

Sun

Combined: 1 PM to 5 PM
Lane1: 1 PM to 5 PM
Lane2: 11 AM to 3 PM

GPS:

Lane 2: 11 AM to 3 PM

Combined: 3 PM to 7 PM

Not Available

Mon Combined: 3 PM to 7 PM

Lane1: 3 PM to 7 PM

Closest Cross Street: Lane2: 3 PM to 7 PM

FIDDLERS LANE

Tue

Combined: 3 PM to 7 PM

Analysis Dates:

Lane1: 1 PM to 5 PM

Lane2: 3 PM to 7 PM

August 11, 2021 Wed Combined: 3 PM to 7 PM

August 20, 2021 Lane1: 5 PM to 9 PM Lane2: Noon to 4 PM

BLACK CAT Thu Combined: 2 PM to 6 PM

Installed By:

Lane1: 5 PM to 9 PM

Lane2: 2 PM to 6 PM

PETERBOROUGH OPP CDPU Fri Combined: 10 AM to 2 PM

Requested By:

DOURO DUMMER

Lane1: 3 PM to 7 PM

Lane2: 10 AM to 2 PM

Combined: Noon to 4 PM

Lane1: 11 AM to 3 PM Lane2: Noon to 4 PM