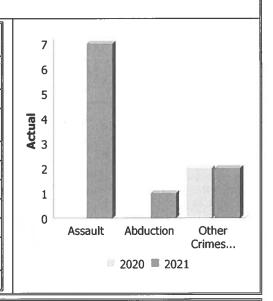

#### **Police Services Board Report for DOURO DUMMER**

Records Management System
July to September - 2021

| Violent Crime                    |      |       |             |                             |      |             |  |  |  |  |  |
|----------------------------------|------|-------|-------------|-----------------------------|------|-------------|--|--|--|--|--|
| Actual                           | July | to Se | ptember     | Year to Date -<br>September |      |             |  |  |  |  |  |
|                                  | 2020 | 2021  | %<br>Change | 2020                        | 2021 | %<br>Change |  |  |  |  |  |
| Murder                           | 0    | 0     |             | 0                           | 0    |             |  |  |  |  |  |
| Other Offences Causing<br>Death  | 0    | 0     |             | 0                           | 0    |             |  |  |  |  |  |
| Attempted Murder                 | 0    | 0     |             | 0                           | 0    |             |  |  |  |  |  |
| Sexual Assault                   | 0    | 0     |             | 1                           | 4    | 300.0%      |  |  |  |  |  |
| Assault                          | 0    | 7     |             | 4                           | 11   | 175.0%      |  |  |  |  |  |
| Abduction                        | 0    | 1     |             | 0                           | 1    |             |  |  |  |  |  |
| Robbery                          | 0    | 0     |             | 0                           | 0    |             |  |  |  |  |  |
| Other Crimes Against a<br>Person | 2    | 2     | 0.0%        | 3                           | 2    | -33.3%      |  |  |  |  |  |
| Total                            | 2    | 10    | 400.0%      | 8                           | 18   | 125.0%      |  |  |  |  |  |