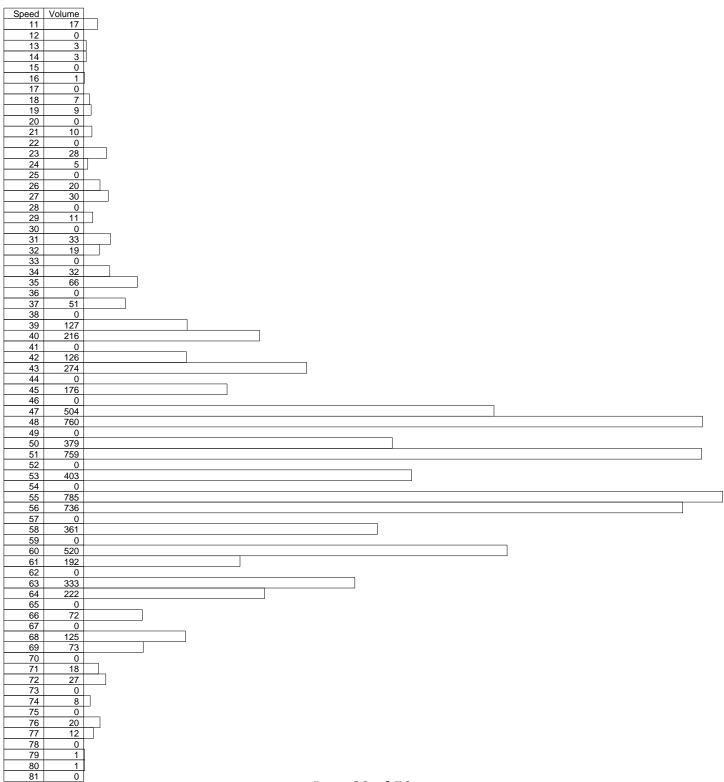

#### Volume Sorted By Speed for 11-Aug-21 to 20-Aug-21

Direction: Combined

| 11<br>12 |                                                           |
|----------|-----------------------------------------------------------|
| 13       |                                                           |
| 14       | 6                                                         |
| 15       |                                                           |
| 16<br>17 | 5 0                                                       |
| 18       |                                                           |
| 19       | 21                                                        |
| 20       | 0                                                         |
| 21<br>22 | 9 0                                                       |
| 23       |                                                           |
| 24       |                                                           |
| 25       | 0                                                         |
| 26<br>27 | 16   11   1   1   1   1   1   1   1   1                   |
| 28       | 0                                                         |
| 29       | 10                                                        |
| 30       | 0                                                         |
| 31<br>32 | 15   13   13   14   15   15   16   16   16   16   16   16 |
| 33       |                                                           |
| 34       | 27                                                        |
| 35<br>36 | 28 0 0 0 0 0 0 0 0 0 0 0 0 0 0 0 0 0 0 0                  |
| 37       | 19                                                        |
| 38       |                                                           |
| 39       | 34                                                        |
| 40<br>41 | 67<br>0                                                   |
| 42       | 44                                                        |
| 43       | 84                                                        |
| 44       |                                                           |
| 45<br>46 | 54 0 0 0 0 0 0 0 0 0 0 0 0 0 0 0 0 0 0 0                  |
| 47       | 180                                                       |
| 48       | 298                                                       |
| 49<br>50 | 0<br>180                                                  |
| 51       | 392                                                       |
| 52       |                                                           |
| 53<br>54 | 233<br>0                                                  |
| 55       | 577                                                       |
| 56       | 671                                                       |
| 57       | 0                                                         |
| 58<br>59 | 438<br>0                                                  |
| 60       | 773                                                       |
| 61       | 340                                                       |
| 62<br>63 | 0<br>627                                                  |
| 64       | 588                                                       |
| 65       |                                                           |
| 66<br>67 | 301<br>0                                                  |
| 68       | 541                                                       |
| 69       | 322                                                       |
| 70       | 0                                                         |
| 71<br>72 | 125<br>202                                                |
| 73       |                                                           |
| 74       | 59                                                        |
| 75<br>76 | 0<br>148                                                  |
| 76       | 148                                                       |
| 78       | 0                                                         |
| 79       | 29                                                        |
| 80<br>81 | 44 0                                                      |
| 01       | Page 21 of 56                                             |