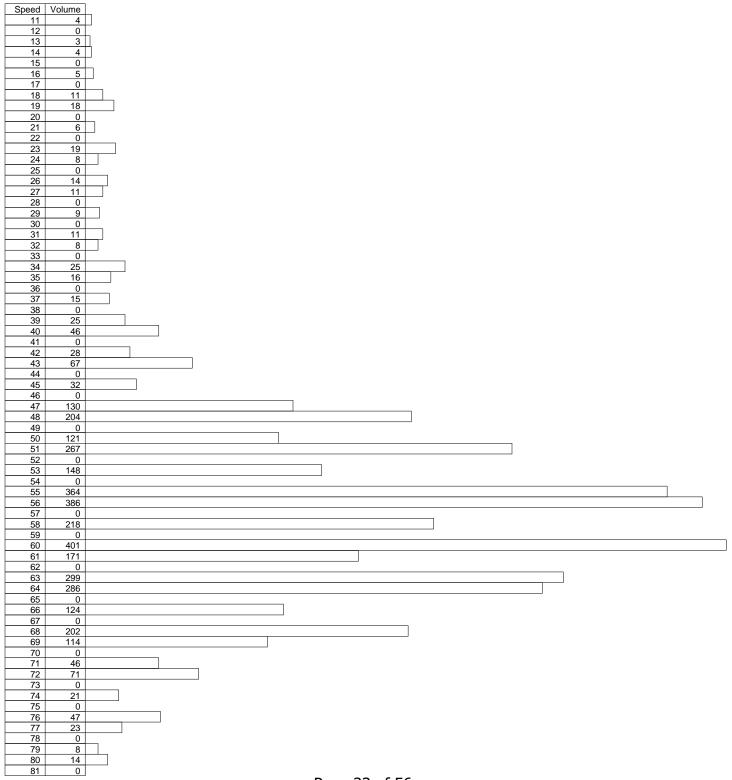

#### Volume Sorted By Speed for 11-Aug-21 to 20-Aug-21

Direction: Combined

| 11<br>12 |                                                           |
|----------|-----------------------------------------------------------|
| 13       |                                                           |
| 14       | 6                                                         |
| 15       |                                                           |
| 16<br>17 | 5 0                                                       |
| 18       |                                                           |
| 19       | 21                                                        |
| 20       | 0                                                         |
| 21<br>22 | 9 0                                                       |
| 23       |                                                           |
| 24       |                                                           |
| 25       | 0                                                         |
| 26<br>27 | 16   11   1   1   1   1   1   1   1   1                   |
| 28       | 0                                                         |
| 29       | 10                                                        |
| 30       | 0                                                         |
| 31<br>32 | 15   13   13   14   15   15   16   16   16   16   16   16 |
| 33       |                                                           |
| 34       | 27                                                        |
| 35<br>36 | 28 0 0 0 0 0 0 0 0 0 0 0 0 0 0 0 0 0 0 0                  |
| 37       | 19                                                        |
| 38       |                                                           |
| 39       | 34                                                        |
| 40<br>41 | 67<br>0                                                   |
| 42       | 44                                                        |
| 43       | 84                                                        |
| 44       |                                                           |
| 45<br>46 | 54 0 0 0 0 0 0 0 0 0 0 0 0 0 0 0 0 0 0 0                  |
| 47       | 180                                                       |
| 48       | 298                                                       |
| 49<br>50 | 0<br>180                                                  |
| 51       | 392                                                       |
| 52       |                                                           |
| 53<br>54 | 233<br>0                                                  |
| 55       | 577                                                       |
| 56       | 671                                                       |
| 57       | 0                                                         |
| 58<br>59 | 438<br>0                                                  |
| 60       | 773                                                       |
| 61       | 340                                                       |
| 62<br>63 | 0<br>627                                                  |
| 64       | 588                                                       |
| 65       |                                                           |
| 66<br>67 | 301<br>0                                                  |
| 68       | 541                                                       |
| 69       | 322                                                       |
| 70       | 0                                                         |
| 71<br>72 | 125<br>202                                                |
| 73       |                                                           |
| 74       | 59                                                        |
| 75<br>76 | 0<br>148                                                  |
| 76       | 148                                                       |
| 78       | 0                                                         |
| 79       | 29                                                        |
| 80<br>81 | 44 0                                                      |
| 01       | Page 21 of 56                                             |