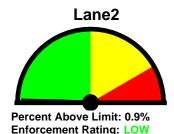

**Enforcement Limit:** 73 KPH & Up

Percentage Above Limit: 5.4% Enforcement Rating: LOW

Percent Above Limit: 3.2% Enforcement Rating: LOW

Percent Above Limit: 7.9% Enforcement Rating: LOW

453 Lansdowne St. E Peterborough, ON. K9J 6Z6 BLACK CAT