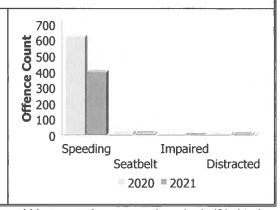

### **Traffic Related Charges**

| Offence Count | July | to Sep | ear to D<br>Septem |       |       |             |
|---------------|------|--------|--------------------|-------|-------|-------------|
|               | 2020 | 2021   | %<br>Change        | 2020  | 2021  | %<br>Change |
| Speeding      | 620  | 397    | -36.0%             | 1,962 | 1,718 | -12.4%      |
| Seatbelt      | 18   | 11     | -38.9%             | 36    | 69    | 91.7%       |
| Impaired      | 0    | 0      |                    | 0     | 0     |             |
| Distracted    | 12   | 5      | -58.3%             | 33    | 25    | -24.2%      |

All License Plate Location All Offender Gender All Offender Age Group All Date Added All Prior Offence Date

MEASURES

| Offence Count as values | Speeding | Seatbelt | Impaired | Distracted | Traffic Charges (Big 4) - PSB Report |
|-------------------------|----------|----------|----------|------------|--------------------------------------|
| 2021/Jul                | 143      | 9        | 0        | 0          | 152                                  |
| 2021/Aug                | 68       | 2        | 1        | 3          | 74                                   |
| 2021/Sep                | 186      | 0        | 0        | 2          | 188                                  |
| 2021 Q 3                | 397      | 11       | 1        | 5          | 414                                  |