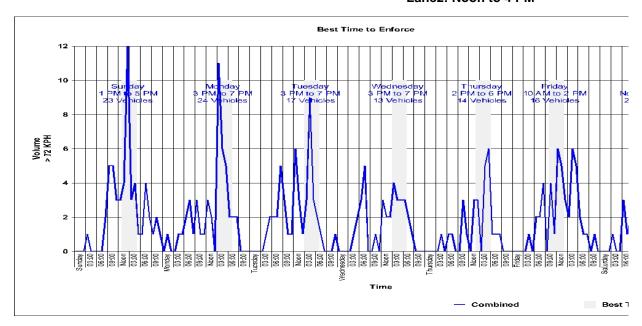

### **Best Times for Enforcement**

Location:

BIRCHVIEW ROAD

Sun

Combined: 1 PM to 5 PM
Lane1: 1 PM to 5 PM
Lane2: 11 AM to 3 PM

GPS:

Lane 2: 11 AM to 3 PM

Combined: 3 PM to 7 PM

Not Available

Mon Combined: 3 PM to 7 PM

Lane1: 3 PM to 7 PM

Closest Cross Street: Lane2: 3 PM to 7 PM

FIDDLERS LANE

Tue

Combined: 3 PM to 7 PM

Analysis Dates:

Lane1: 1 PM to 5 PM

Lane2: 3 PM to 7 PM

August 11, 2021 Wed Combined: 3 PM to 7 PM

August 20, 2021 Lane1: 5 PM to 9 PM Lane2: Noon to 4 PM

BLACK CAT Thu Combined: 2 PM to 6 PM

Installed By:

Lane1: 5 PM to 9 PM

Lane2: 2 PM to 6 PM

PETERBOROUGH OPP CDPU Fri Combined: 10 AM to 2 PM

Requested By:

DOURO DUMMER

Lane1: 3 PM to 7 PM

Lane2: 10 AM to 2 PM

Combined: Noon to 4 PM

Lane1: 11 AM to 3 PM Lane2: Noon to 4 PM