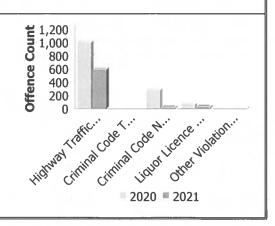

#### **Criminal Code and Provincial Statute Charges Laid**

|   | Offence Count         | July  | to Sep | tember      | Year to Date -<br>September |       |        |  |
|---|-----------------------|-------|--------|-------------|-----------------------------|-------|--------|--|
|   |                       | 2020  | 2021   | %<br>Change | 2020                        | Cl    |        |  |
| I | Highway Traffic Act   | 1,004 | 590    | -41.2%      | 3,168                       | 2,501 | -21.1% |  |
|   | Criminal Code Traffic |       |        |             |                             |       |        |  |
|   | CCC Non-Traffic       |       |        |             |                             |       |        |  |
|   | Liquor Licence Act    | 57    | 30     | -47.4%      | 115                         | 51    | -55.7% |  |
|   | Other Violations      |       |        |             |                             |       |        |  |