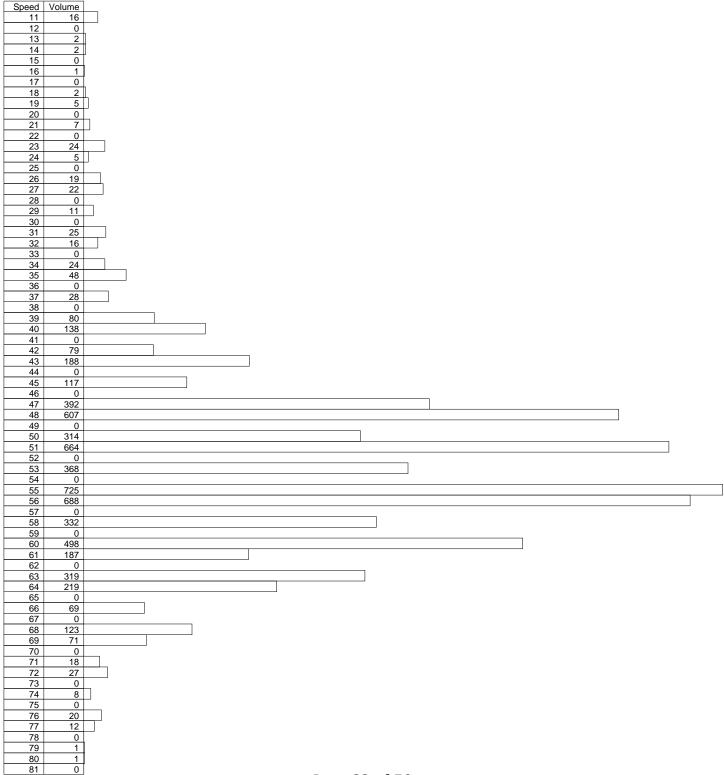

#### Volume Sorted By Speed for 11-Aug-21 to 20-Aug-21

Direction: Combined

| 11<br>12 |                                                           |
|----------|-----------------------------------------------------------|
| 13       |                                                           |
| 14       | 6                                                         |
| 15       |                                                           |
| 16<br>17 | 5 0                                                       |
| 18       |                                                           |
| 19       | 21                                                        |
| 20       | 0                                                         |
| 21<br>22 | 9 0                                                       |
| 23       |                                                           |
| 24       |                                                           |
| 25       | 0                                                         |
| 26<br>27 | 16   11   1   1   1   1   1   1   1   1                   |
| 28       | 0                                                         |
| 29       | 10                                                        |
| 30       | 0                                                         |
| 31<br>32 | 15   13   13   14   15   15   16   16   16   16   16   16 |
| 33       |                                                           |
| 34       | 27                                                        |
| 35<br>36 | 28 0 0 0 0 0 0 0 0 0 0 0 0 0 0 0 0 0 0 0                  |
| 37       | 19                                                        |
| 38       |                                                           |
| 39       | 34                                                        |
| 40<br>41 | 67<br>0                                                   |
| 42       | 44                                                        |
| 43       | 84                                                        |
| 44       |                                                           |
| 45<br>46 | 54 0 0 0 0 0 0 0 0 0 0 0 0 0 0 0 0 0 0 0                  |
| 47       | 180                                                       |
| 48       | 298                                                       |
| 49<br>50 | 0<br>180                                                  |
| 51       | 392                                                       |
| 52       |                                                           |
| 53<br>54 | 233<br>0                                                  |
| 55       | 577                                                       |
| 56       | 671                                                       |
| 57       | 0                                                         |
| 58<br>59 | 438<br>0                                                  |
| 60       | 773                                                       |
| 61       | 340                                                       |
| 62<br>63 | 0<br>627                                                  |
| 64       | 588                                                       |
| 65       |                                                           |
| 66<br>67 | 301<br>0                                                  |
| 68       | 541                                                       |
| 69       | 322                                                       |
| 70       | 0                                                         |
| 71<br>72 | 125<br>202                                                |
| 73       |                                                           |
| 74       | 59                                                        |
| 75<br>76 | 0<br>148                                                  |
| 76       | 148                                                       |
| 78       | 0                                                         |
| 79       | 29                                                        |
| 80<br>81 | 44 0                                                      |
| 01       | Page 21 of 56                                             |