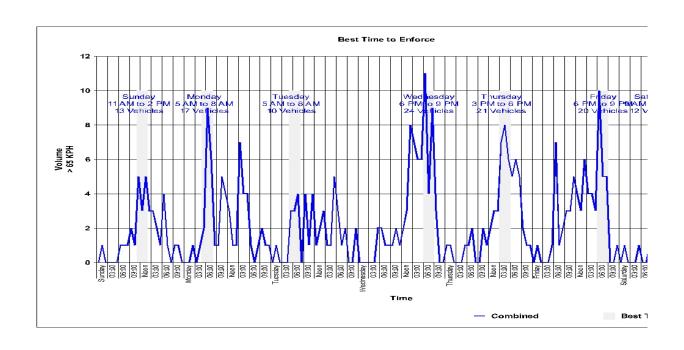

### **Best Times for Enforcement**

Location:

BIRCHVIEW ROAD

Sun

Combined: 1 PM to 5 PM
Lane1: 1 PM to 5 PM
Lane2: 11 AM to 3 PM

GPS:

Lane 2: 11 AM to 3 PM

Combined: 3 PM to 7 PM

Not Available

Mon Combined: 3 PM to 7 PM

Lane1: 3 PM to 7 PM

Closest Cross Street: Lane2: 3 PM to 7 PM

FIDDLERS LANE

Tue

Combined: 3 PM to 7 PM

Analysis Dates:

Lane1: 1 PM to 5 PM

Lane2: 3 PM to 7 PM

August 11, 2021 Wed Combined: 3 PM to 7 PM

August 20, 2021 Lane1: 5 PM to 9 PM Lane2: Noon to 4 PM

BLACK CAT Thu Combined: 2 PM to 6 PM

Installed By:

Lane1: 5 PM to 9 PM

Lane2: 2 PM to 6 PM

PETERBOROUGH OPP CDPU Fri Combined: 10 AM to 2 PM

Requested By:

DOURO DUMMER

Lane1: 3 PM to 7 PM

Lane2: 10 AM to 2 PM

Combined: Noon to 4 PM

Lane1: 11 AM to 3 PM Lane2: Noon to 4 PM