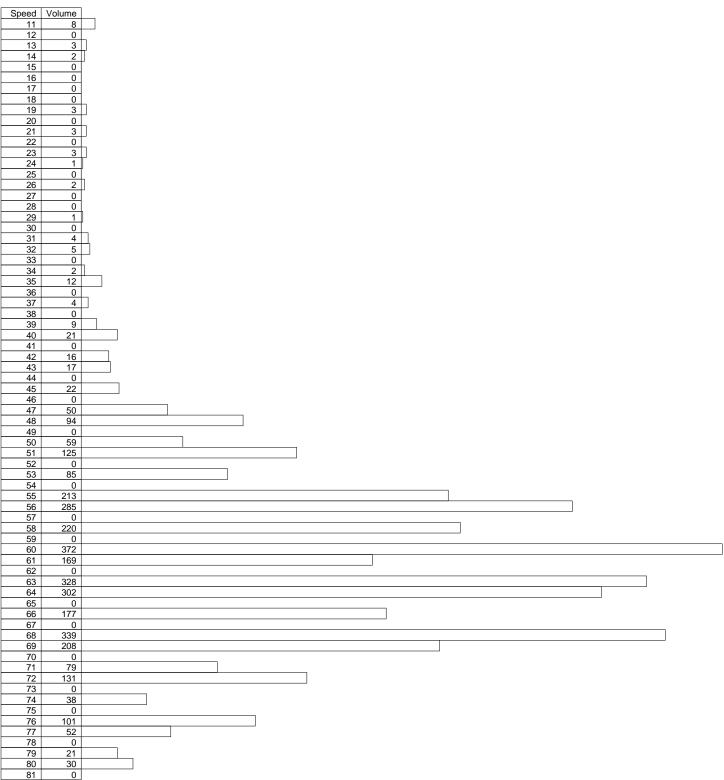

#### Volume Sorted By Speed for 11-Aug-21 to 20-Aug-21

Direction: Combined

| 11<br>12 |                                                           |
|----------|-----------------------------------------------------------|
| 13       |                                                           |
| 14       | 6                                                         |
| 15       |                                                           |
| 16<br>17 | 5 0                                                       |
| 18       |                                                           |
| 19       | 21                                                        |
| 20       | 0                                                         |
| 21<br>22 | 9 0                                                       |
| 23       |                                                           |
| 24       |                                                           |
| 25       | 0                                                         |
| 26<br>27 | 16   11   1   1   1   1   1   1   1   1                   |
| 28       | 0                                                         |
| 29       | 10                                                        |
| 30       | 0                                                         |
| 31<br>32 | 15   13   13   14   15   15   16   16   16   16   16   16 |
| 33       |                                                           |
| 34       | 27                                                        |
| 35<br>36 | 28 0 0 0 0 0 0 0 0 0 0 0 0 0 0 0 0 0 0 0                  |
| 37       | 19                                                        |
| 38       |                                                           |
| 39       | 34                                                        |
| 40<br>41 | 67<br>0                                                   |
| 42       | 44                                                        |
| 43       | 84                                                        |
| 44       |                                                           |
| 45<br>46 | 54 0 0 0 0 0 0 0 0 0 0 0 0 0 0 0 0 0 0 0                  |
| 47       | 180                                                       |
| 48       | 298                                                       |
| 49<br>50 | 0<br>180                                                  |
| 51       | 392                                                       |
| 52       |                                                           |
| 53<br>54 | 233<br>0                                                  |
| 55       | 577                                                       |
| 56       | 671                                                       |
| 57       | 0                                                         |
| 58<br>59 | 438<br>0                                                  |
| 60       | 773                                                       |
| 61       | 340                                                       |
| 62<br>63 | 0<br>627                                                  |
| 64       | 588                                                       |
| 65       |                                                           |
| 66<br>67 | 301<br>0                                                  |
| 68       | 541                                                       |
| 69       | 322                                                       |
| 70       | 0                                                         |
| 71<br>72 | 125<br>202                                                |
| 73       |                                                           |
| 74       | 59                                                        |
| 75<br>76 | 0<br>148                                                  |
| 76       | 148                                                       |
| 78       | 0                                                         |
| 79       | 29                                                        |
| 80<br>81 | 44 0                                                      |
| 01       | Page 21 of 56                                             |