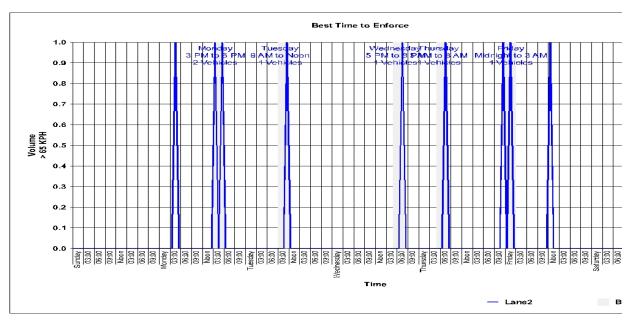

### **Best Times for Enforcement**

Location:

BIRCHVIEW ROAD

Sun

Combined: 1 PM to 5 PM
Lane1: 1 PM to 5 PM
Lane2: 11 AM to 3 PM

GPS:

Lane 2: 11 AM to 3 PM

Combined: 3 PM to 7 PM

Not Available

Mon Combined: 3 PM to 7 PM

Lane1: 3 PM to 7 PM

Closest Cross Street: Lane2: 3 PM to 7 PM

FIDDLERS LANE

Tue

Combined: 3 PM to 7 PM

Analysis Dates:

Lane1: 1 PM to 5 PM

Lane2: 3 PM to 7 PM

August 11, 2021 Wed Combined: 3 PM to 7 PM

August 20, 2021 Lane1: 5 PM to 9 PM Lane2: Noon to 4 PM

BLACK CAT Thu Combined: 2 PM to 6 PM

Installed By:

Lane1: 5 PM to 9 PM

Lane2: 2 PM to 6 PM

PETERBOROUGH OPP CDPU Fri Combined: 10 AM to 2 PM

Requested By:

DOURO DUMMER

Lane1: 3 PM to 7 PM

Lane2: 10 AM to 2 PM

Combined: Noon to 4 PM

Lane1: 11 AM to 3 PM Lane2: Noon to 4 PM