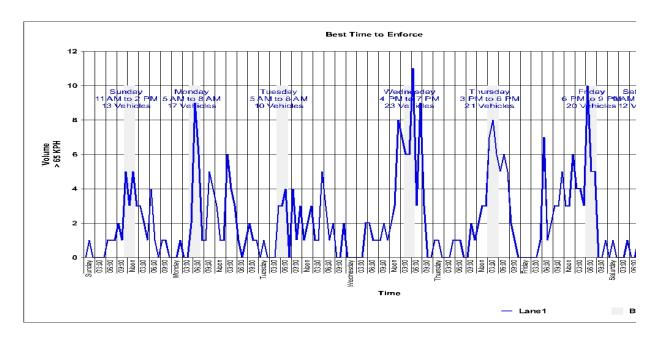

### **Best Times for Enforcement**

Location:

BIRCHVIEW ROAD

Sun

Combined: 1 PM to 5 PM
Lane1: 1 PM to 5 PM
Lane2: 11 AM to 3 PM

GPS:

Lane 2: 11 AM to 3 PM

Combined: 3 PM to 7 PM

Not Available

Mon Combined: 3 PM to 7 PM

Lane1: 3 PM to 7 PM

Closest Cross Street: Lane2: 3 PM to 7 PM

FIDDLERS LANE

Tue

Combined: 3 PM to 7 PM

Analysis Dates:

Lane1: 1 PM to 5 PM

Lane2: 3 PM to 7 PM

August 11, 2021 Wed Combined: 3 PM to 7 PM

August 20, 2021 Lane1: 5 PM to 9 PM Lane2: Noon to 4 PM

BLACK CAT Thu Combined: 2 PM to 6 PM

Installed By:

Lane1: 5 PM to 9 PM

Lane2: 2 PM to 6 PM

PETERBOROUGH OPP CDPU Fri Combined: 10 AM to 2 PM

Requested By:

DOURO DUMMER

Lane1: 3 PM to 7 PM

Lane2: 10 AM to 2 PM

Combined: Noon to 4 PM

Lane1: 11 AM to 3 PM Lane2: Noon to 4 PM