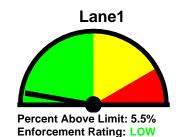

**Equipment Used:** 

**BLACK CAT** 

**Installed By:** 

PETERBOROUGH OPP CDPU

Requested By:

**DOURO DUMMER** 

Total Percentage of Enforceable Violations

Posted Speed Limit: 60 KPH Enforcement Tolerance: 12 KPH

**Enforcement Limit:** 73 KPH & Up

Percentage Above Limit: 5.4% Enforcement Rating: LOW

Percent Above Limit: 3.2% Enforcement Rating: LOW

Percent Above Limit: 7.9% Enforcement Rating: LOW

453 Lansdowne St. E Peterborough, ON. K9J 6Z6 BLACK CAT