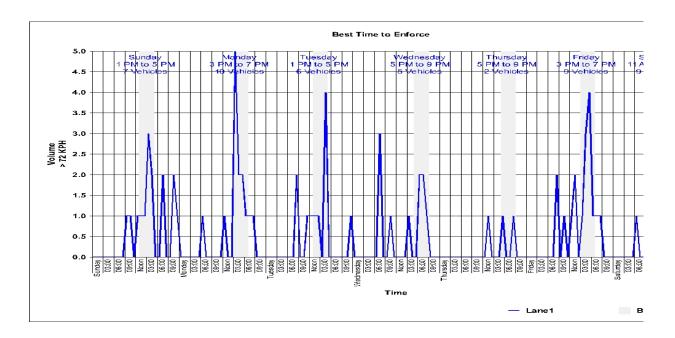

### **Best Times for Enforcement**

Location:

BIRCHVIEW ROAD

Sun

Combined: 1 PM to 5 PM
Lane1: 1 PM to 5 PM
Lane2: 11 AM to 3 PM

GPS:

Lane 2: 11 AM to 3 PM

Combined: 3 PM to 7 PM

Not Available

Mon Combined: 3 PM to 7 PM

Lane1: 3 PM to 7 PM

Closest Cross Street: Lane2: 3 PM to 7 PM

FIDDLERS LANE

Tue

Combined: 3 PM to 7 PM

Analysis Dates:

Lane1: 1 PM to 5 PM

Lane2: 3 PM to 7 PM

August 11, 2021 Wed Combined: 3 PM to 7 PM

August 20, 2021 Lane1: 5 PM to 9 PM Lane2: Noon to 4 PM

BLACK CAT Thu Combined: 2 PM to 6 PM

Installed By:

Lane1: 5 PM to 9 PM

Lane2: 2 PM to 6 PM

PETERBOROUGH OPP CDPU Fri Combined: 10 AM to 2 PM

Requested By:

DOURO DUMMER

Lane1: 3 PM to 7 PM

Lane2: 10 AM to 2 PM

Combined: Noon to 4 PM

Lane1: 11 AM to 3 PM Lane2: Noon to 4 PM