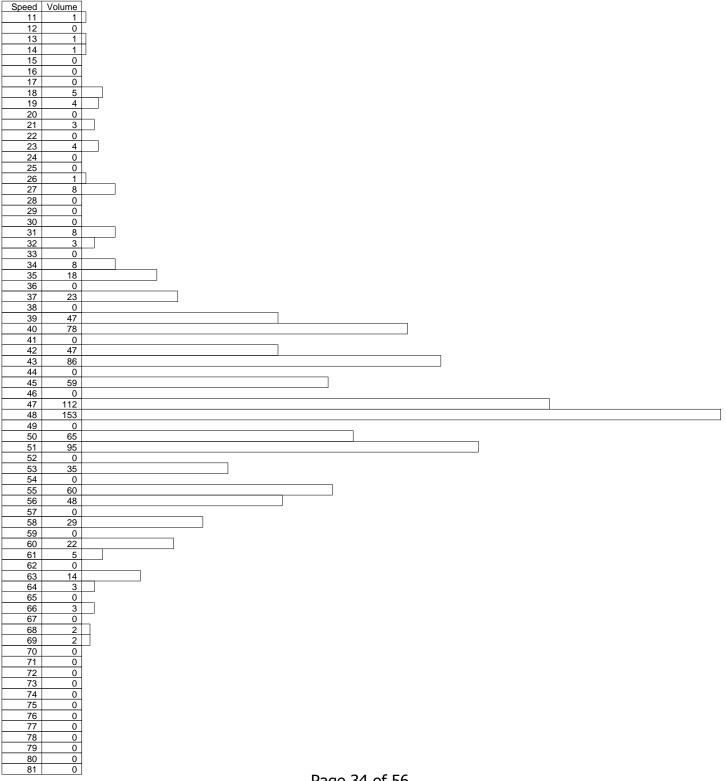

#### Volume Sorted By Speed for 11-Aug-21 to 20-Aug-21

Direction: Combined

| 11<br>12 |                                                           |
|----------|-----------------------------------------------------------|
| 13       |                                                           |
| 14       | 6                                                         |
| 15       |                                                           |
| 16<br>17 | 5 0                                                       |
| 18       |                                                           |
| 19       | 21                                                        |
| 20       | 0                                                         |
| 21<br>22 | 9 0                                                       |
| 23       |                                                           |
| 24       |                                                           |
| 25       | 0                                                         |
| 26<br>27 | 16   11   1   1   1   1   1   1   1   1                   |
| 28       | 0                                                         |
| 29       | 10                                                        |
| 30       | 0                                                         |
| 31<br>32 | 15   13   13   14   15   15   16   16   16   16   16   16 |
| 33       |                                                           |
| 34       | 27                                                        |
| 35<br>36 | 28 0 0 0 0 0 0 0 0 0 0 0 0 0 0 0 0 0 0 0                  |
| 37       | 19                                                        |
| 38       |                                                           |
| 39       | 34                                                        |
| 40<br>41 | 67<br>0                                                   |
| 42       | 44                                                        |
| 43       | 84                                                        |
| 44       |                                                           |
| 45<br>46 | 54 0 0 0 0 0 0 0 0 0 0 0 0 0 0 0 0 0 0 0                  |
| 47       | 180                                                       |
| 48       | 298                                                       |
| 49<br>50 | 0<br>180                                                  |
| 51       | 392                                                       |
| 52       |                                                           |
| 53<br>54 | 233<br>0                                                  |
| 55       | 577                                                       |
| 56       | 671                                                       |
| 57       | 0                                                         |
| 58<br>59 | 438<br>0                                                  |
| 60       | 773                                                       |
| 61       | 340                                                       |
| 62<br>63 | 0<br>627                                                  |
| 64       | 588                                                       |
| 65       |                                                           |
| 66<br>67 | 301<br>0                                                  |
| 68       | 541                                                       |
| 69       | 322                                                       |
| 70       | 0                                                         |
| 71<br>72 | 125<br>202                                                |
| 73       |                                                           |
| 74       | 59                                                        |
| 75<br>76 | 0<br>148                                                  |
| 76       | 148                                                       |
| 78       | 0                                                         |
| 79       | 29                                                        |
| 80<br>81 | 44 0                                                      |
| 01       | Page 21 of 56                                             |