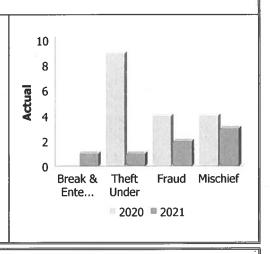

| Property Crime    |      |        |             |                             |      |             |  |  |
|-------------------|------|--------|-------------|-----------------------------|------|-------------|--|--|
| Actual            | July | to Sep | otember     | Year to Date -<br>September |      |             |  |  |
|                   | 2020 | 2021   | %<br>Change | 2020                        | 2021 | %<br>Change |  |  |
| Arson             | 0    | 0      |             | 0                           | 0    |             |  |  |
| Break & Enter     | 0    | 1      |             | 1                           | 1    | 0.0%        |  |  |
| Theft Over        | 0    | 0      |             | 2                           | 2    | 0.0%        |  |  |
| Theft Under       | 9    | 1      | -88.9%      | 17                          | 6    | -64.7%      |  |  |
| Have Stolen Goods | 0    | 0      |             | 0                           | 0    |             |  |  |
| Fraud             | 4    | 2      | -50.0%      | 12                          | 6    | -50.0%      |  |  |
| Mischief          | 4    | 3      | -25.0%      | 12                          | 5    | -58.3%      |  |  |
| Total             | 17   | 7      | -58.8%      | 44                          | 20   | -54.5%      |  |  |