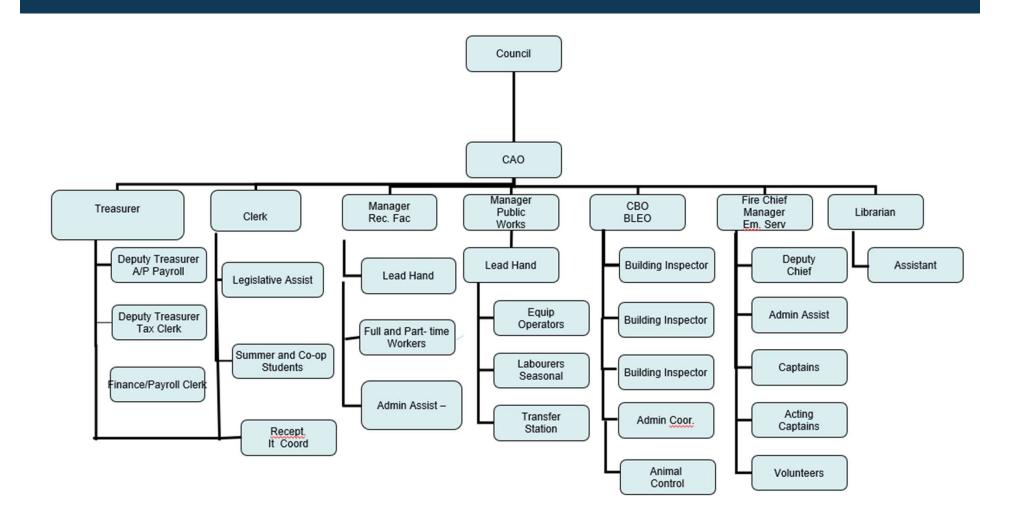

| \$3,222                          | \$1,721                    |
| Norwood        | \$213,000 | 2.32%                               | \$2,613                          | \$1,506                    |
| Selwyn         | \$273,000 | -1.89%                              | \$2,684                          | \$1,266                    |
| Havelock       | \$179,000 | 1.72%                               | \$2,069                          | \$1,142                    |
| Douro-Dummer   | \$256,000 | 3.38%                               | \$2,314                          | \$983                      |
| North Kawartha | \$186,000 | 2.80%                               | \$1,643                          | \$676                      |

## Departmental Summaries

Section 2

## Organizational Chart



## Corporate Services

2.1

### Corporate Services Responsibility Summary

#### **CAO's Office**

- Policy and Program Development
- Human Resource Job Evaluation and Pay Equity Review
- Performance Management
- Economic and Community Development activities
- Develop programs and bring forward to Council for approval
- Work with Stakeholders and Elected Officials at various levels of government to advocate for the Township and explore funding opportunities
- Strategic Planning Long and Short Term goals and vision

#### **Clerks**

- Responsible for the preparation of Council and Committee agendas, minutes, correspondence, By-laws and statutory public notices
- Act as a Resource to Council regarding meeting management, the Procedural By-law, and issues surrounding Accountability, Transpar