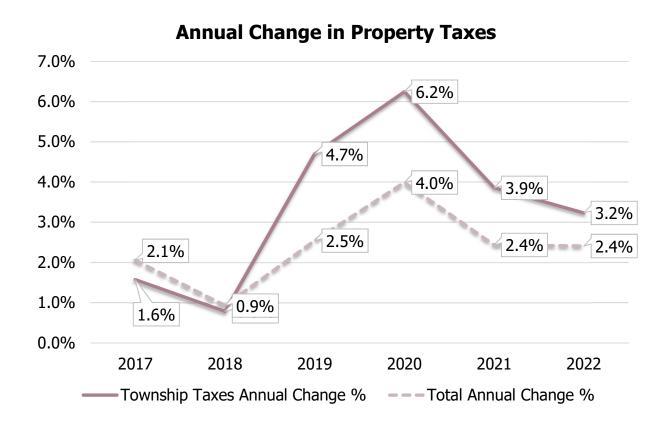

| \$ 67,872  |                     | 1.18%      |
| 2023 |               | \$ 138,512 |                     | 1.18%      |
| 2024 | \$ 550,000.00 | \$ 364,537 | \$ 914,537.36       | 3.78%      |
| 2025 | \$325,000.00  | \$ 589,537 | \$ 914,537.36       | 3.76%      |
| 2026 | \$125,000.00  | \$ 789,537 | \$ 914,537.36       | 3.34%      |

• It should be noted that this is a high level scenario and will be refined once all costs are known.

## Historical Property Tax Increases

The following graph demonstrates the property tax changes for the median property since 2016. The average increase over this time was 3.4% for the Township share and 2.4% for total tax bill including the County and Education taxes. For reference CPI over the same time frame increase on average 3.0%.



### **Property Tax Comparisons**

The following table shows some property tax comparisons to surrounding municipalities. Comparing property taxes can be difficult due to varying service levels, amenities within a municipality and the different ratio of residential to non-residential. Douro-Dummer has low non-residential assessment which means almost the entire tax burden falls on the residential class.

The info below shows that amongst the comparators Douro-Dummer has the second lowest lower-tier taxes; the median property in each Township is shown to illustrate the "typical" property in the Township. There are properties that are much higher and lower than the values shown below.

|                |           | Average Annual<br>Change since 2016 | Median Total Tax<br>Bill in 2022 | Me