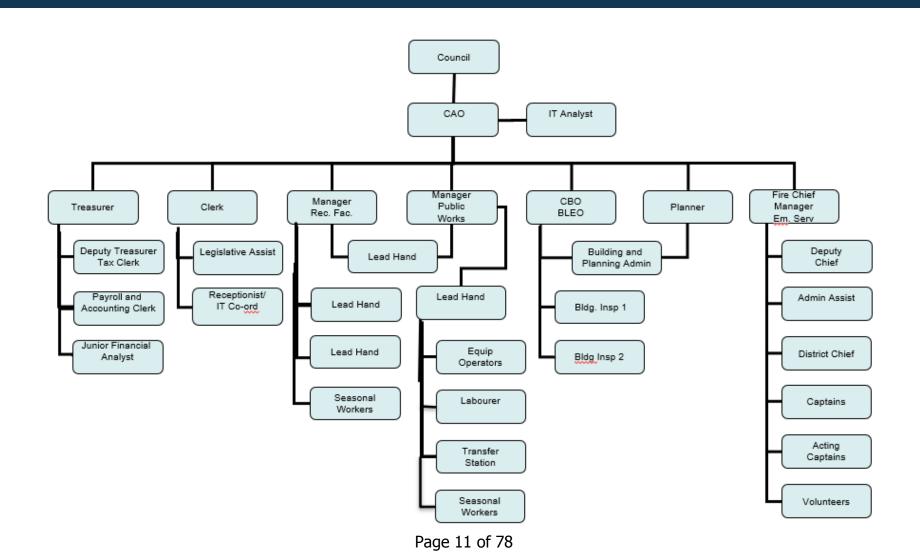

reflected in the 2024 budget by contributing \$364,537 from the levy.
- Construction has been delayed due to environmental factors at the site and we expect tendering and site preparation and to commence in 2024.
- Once tendering has been completed, we will be able to able to finalize the financing strategy. It is the hope that interest rates will begin to decrease commencing in 2024 and therefore we may look at strategies using construction loans to delay locking into higher rates.
- The above strategy is using a rate of 4.40% and the current rate is 5.39%.
- The delay does provide the opportunity to continue to contribute to reserves which will provide the Township greater flexibility in our strategy going forward.

## **Departmental Summaries**

Section 2

## **Organizational Chart**



# **Corporate Services**

2.1

## **CAO Office**

## **Responsibility Summary:**

- Policy and Program Development
- Human Resources
- Performance Management
- Economic and Community Development activities
- Develop programs and bring forward to Council for approval
- Work with Stakeholders and Elected Officials at various levels of government to advocate for the Township and explore funding opportunities
- Strategic Planning Long and Short Term goals and vision

## **2023 Accomplishments:**

- Successful completion of Job Evaluation and Pay Equity Plan
- Recruitment of a new IT Coordinator
- Study and evaluation completed for new software and programs for implementation in 2024
- · Executed new performance evaluation
- Strategic Plan for 2024-2028 underway

## Clerks Department

#### **